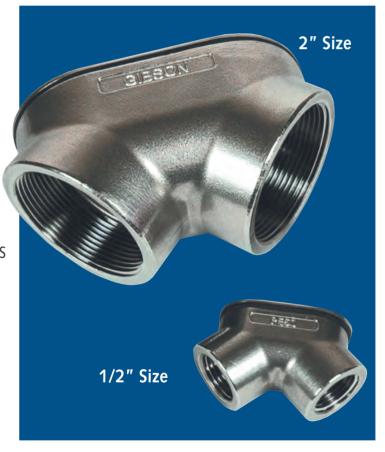

## **Pulling Elbows**

Gibson Stainless is introducing Pulling Elbows to its product line.

Pulling elbows are designed for use with rigid conduit to make wiring pulls at 90° bends in a conduit system. Pulling elbows can aid in instances of sharp bends and allow a straight pull in either direction.

Each pulling elbow is supplied complete with Type 316 SS cover, neoprene gasket, and Type 316 SS screws.

Gibson Stainless manufactures the pulling elbows in CF8M (316 SS) and they are **100% Made in USA.** 

Sizes  $\frac{1}{2}$ ",  $\frac{3}{4}$ ", 1", 1-1/2", and 2" are currently offered.

In Stock Now and Available for Immediate Shipment.

FOR MORE INFORMATION CALL 1.800.945.4316
OR YOUR LOCAL REP